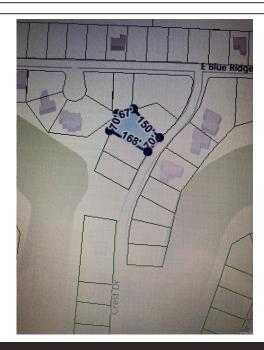

## Block 1 Lot 20, Crest Dr Fairfield Bay, AR 72088

» MLS #: 25020565
» Land | Lot: 16,988 ft²

» More Info: Block1Lot20CrestDrFairfieldBay.IsForSale.com

Landry Greers Ferry Lake Realty LLC. 112 Dave Creek Parkway Fairfield Bay, AR 72088 (501) 884-4663